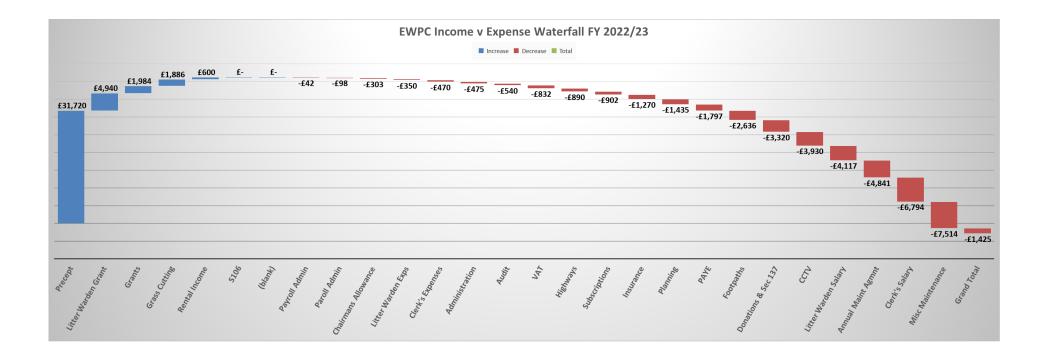

For FY23/24 the Finance Committee and the Finance Chair recommend raising the precept from  $\pounds$ 31,720 to  $\pounds$ 33,623 (+  $\pounds$ 1,903 6%). The Precept raise equates to an extra  $\pounds$ 0.97 per household per annum.

# 2. <u>PROPOSED INCOME BUDGET</u>

| EAST WOODHA         | Y PARISH COUN | CIL |         |   |         |   |         |   |            |   |         |   |         |   |                   |   |        |    |                    |         |   |        |    |        |
|---------------------|---------------|-----|---------|---|---------|---|---------|---|------------|---|---------|---|---------|---|-------------------|---|--------|----|--------------------|---------|---|--------|----|--------|
| INCOME BUDG         | ET FY23/24    |     |         |   |         |   |         |   |            |   |         |   |         |   |                   |   |        |    |                    |         |   |        |    |        |
|                     |               |     | ACTUAL  |   | ACTUAL  |   | ACTUAL  |   | ACTUAL     |   | ACTUAL  |   | ACTUAL  |   | RCASTED<br>CTUALS | В | UDGET  |    | IANGE V<br>FORCAST | VAR     | В | UDGET  | В  | UDGET  |
|                     |               |     | 2016/17 |   | 2017/18 | 2 | 2018/19 | 2 | 2019/20    |   | 2020/21 |   | 2021/22 | 2 | 022/23            | 2 | 023/24 |    |                    |         | 2 | 024/25 | 20 | 025/26 |
| Precept             |               | £   | 25,165  | £ | 27,800  | £ | 28,634  | £ | 31,485     | £ | 30,083  | £ | 30,500  | £ | 31,720            | £ | 33,623 | £  | 1,903              | 6.0%    | £ | 35,641 | £  | 37,779 |
| Double Taxation     |               | £   | 1,933   | £ | 1,952   | £ | 1,972   | £ | -          | £ | -       | f | £ -     | £ | -                 | £ |        | £  | -                  | #DIV/0! | £ | -      | £  | -      |
| Litter Warden Grant |               | £   | 3,744   | £ | 3,900   | £ | 3,900   | £ | 4,269      | £ | 4,534   | £ | 4,633   | £ | 4,940             | £ | 5,100  | £  | 160                | 3.2%    | £ | 5,100  | £  | 5,100  |
| Rental Income       |               | £   | 1,100   | £ | 1,100   | £ | 1,100   | £ | 1,100      | £ | 600     | £ | E 600   | £ | 600               | £ | 650    | £  | 50                 | 8.3%    | £ | 650    | £  | 650    |
| CTS Grant           |               |     |         |   |         |   |         |   |            |   |         |   |         | £ | 6,051             |   |        | -£ | 6,051              | -100.0% |   |        |    |        |
| Other Grants        |               | £   | 296     | £ | 200     | £ | 99      | £ | -          | £ | 2,012   | £ | E 991   | £ | 1,984             | £ | 1,984  | £  | -                  | 0.0%    | £ | -      | £  | -      |
| Grass Cutting       |               | £   | 1,100   |   |         |   |         | £ | 1,992      |   |         | £ | 2,032   | £ | 2,052             | £ | 2,052  | -£ | 0                  | 0.0%    | £ | 2,052  | £  | 2,052  |
| VAT Recovered       |               |     |         |   |         |   |         |   |            |   |         |   |         | £ | 4,648             | £ |        | -£ | 4,648              | -100.0% | £ | 2,052  | £  | 2,052  |
| Bank Interest       |               |     |         |   |         |   |         |   |            |   |         |   |         | £ | -                 |   |        | £  | -                  | #DIV/0! | £ | 2,052  | £  | 2,052  |
| TOTAL INCOME        |               | £   | 33,338  | £ | 34,952  | £ | 35,705  | £ | 38,846     | £ | 37,229  | £ | 38,756  | £ | 51,996            | £ | 43,409 | -£ | 8,587              | -16.5%  | £ | 47,547 | £  | 49,685 |
| Increase/Decrease   |               |     |         |   |         |   | 2%      |   | <b>9</b> % |   | -4%     |   | 4%      |   | 34%               |   | -16.5% |    |                    |         |   | 10%    |    | 4%     |

# 3. <u>PROPOSED EXPENSE BUDGET</u>

| EAST WOODHAY P         | ARISI | H COUNCIL |          |          |          |          |          |          |          |          |                       |          |                      |          |          |                        |       |
|------------------------|-------|-----------|----------|----------|----------|----------|----------|----------|----------|----------|-----------------------|----------|----------------------|----------|----------|------------------------|-------|
| EXPENDITURE BUD        | GET   | FY23/24   |          |          |          |          |          |          |          |          |                       |          |                      |          |          |                        |       |
|                        |       | -         |          |          |          |          |          |          |          |          |                       |          |                      |          |          |                        |       |
|                        |       | ACTUALS   | ACTUALS  | ACTUALS  | ACTUALS  | ACTUALS  | ACTUALS  | ACTUALS  | ACTUALS  | ACTUALS  | FORCASTE<br>D ACTUALS |          | VAR FCT V<br>YEAR -1 | PROPOSED | BUDGET   | CHANGE V<br>LY FORCAST | VAR   |
|                        |       | 2013/14   | 2014/15  | 2015/16  | 2016/17  | 2017/18  | 2018/19  | 2019/20  | 2020/21  | 2021/22  | 2022/23               |          |                      |          | 2023/24  |                        |       |
| Clerk's Salary         |       | £ 5,243   | £ 5,871  | £ 5,524  | £ 6,943  | £ 6,943  | £ 8,200  | £ 8,955  | £ 7,424  | £ 7,463  | £ 8,062               | £ 638    | £ 599                | 35.3%    | £ 12,452 | £ 4,390                | 54%   |
| Litter Warden Salary   |       | £ 3,229   | £ 3,229  | £ 3,355  | £ 3,744  | £ 3,744  | £ 4,072  | £ 4,072  | £ 4,450  | £ 4,633  | £ 4,940               | £ 490    | £ 307                | 1.2%     | £ 5,000  | £ 60                   | 1%    |
| Clerk's Expenses       |       | £ 482     | £ 434    | £ 532    | £ 276    | £ 276    | £ 410    | £ 323    | £ 254    | £ 473    | £ 699                 | £ 444    | £ 225                | 0.2%     | £ 700    | £ 1                    | 0%    |
| Litter Warden Expenses |       | £ 640     | £ 720    | £ 745    |          |          |          |          | £ 1,836  |          |                       | -£ 1,416 |                      | 16.0%    | £ 500    |                        |       |
| PAYE                   |       |           |          | £ -      | £ 89     | £ 89     | £ 296    | £ 302    | £ 4,509  | £ 1,850  |                       | -£ 2,400 | £ 259                | -5.4%    | £ 2,000  |                        |       |
| Payroll Admin          |       |           |          |          |          |          |          |          |          |          | £ 168                 |          |                      | 16.0%    | £ 200    |                        |       |
| Admininstration        |       | £ 1,371   | £ 1,765  |          | £ -      | £ -      | £ 610    |          | £ 515    | £ 700    |                       | -£ 41    | -£ 226               | 5.1%     | £ 500    |                        |       |
| Insurance              |       | £ 2,079   | £ 1,928  |          | £ 1,034  | £ 1,034  | £ 1,346  | £ 1,288  | £ 1,318  | £ 1,414  |                       | -£ 48    | -£ 143               | 5.9%     | £ 1,350  | £ 80                   |       |
| Audit                  |       | £ 455     | £ 595    |          | £ 1,247  | £ 1,247  |          |          |          |          |                       | £ 100    | -£ 100               | 10.0%    | £ 600    |                        |       |
| Subscriptions          |       | £ 516     | £ -      | £ 751    | £ 420    |          |          | £ 1,272  | £ 607    | £ 708    |                       |          | £ 195                | -20.3%   | £ 750    |                        | -17%  |
| Grass Cutting          |       | £ 853     | £ 439    | £ 785    | £ 1,167  | £ 1,167  | £ 1,714  | £ 799    | £ 465    | £ 1,164  | £ 166                 | -£ 299   | -£ 998               | #DIV/0!  | £ -      | -£ 166                 |       |
| Misc Maintenance       |       | £ 1,165   | £ 1,920  | £ 1,715  | £ -      | £ -      | £ 3,416  | £ 4,368  | £ 2,010  | £ 3,718  | £ 7,514               | £ 5,504  | £ 3,796              | -25.2%   | £ 6,000  | -£ 1,514               | -20%  |
| Annual Maint Agmnt     |       | £ 2,250   | £ 3,275  | £ 2,330  | £ 11,985 | £ 11,985 | £ 3,180  | £ 1,400  | £ 1,935  | £ 3,249  | £ 5,474               | £ 3,539  | £ 2,225              | 21.8%    | £ 7,000  | £ 1,526                | 28%   |
| Footpaths              |       | £ -       | £ 898    | £ 130    | £ 10,469 | £ 10,469 | £ 8,662  | £ 2,642  | £ 2,105  | £ 18,702 | £ 2,636               | £ 530    | -£ 16,066            | -5.4%    | £ 2,500  | -£ 136                 | -5%   |
| Highways               |       | £ 1,100   | £ 1,882  | £ -      | £ -      | £ -      | £ -      | £ -      | £ -      | £ 5,005  | £ 890                 | £ 890    | -£ 4,115             | 11.0%    | £ 1,000  | £ 110                  | 129   |
| ССТV                   |       | £ -       | £ 5,195  |          | £ 1,250  | £ 1,250  | £ 1,250  | £ 1,940  | £ 1,250  | £ 600    | £ 3,930               | £ 2,680  | £ 3,330              | -131.2%  | £ 1,700  | -£ 2,230               | -57%  |
| Donations & Sec 137    |       | £ 872     | £ 1,550  | £ 2,275  | £ 5,350  | £ 5,350  | £ 575    | £ 1,381  | £ 500    | £ 1,500  | £ 3,320               | £ 2,820  | £ 1,820              | -121.3%  | £ 1,500  | -£ 1,820               | -55%  |
| Chairmans Allowance    |       |           |          |          |          |          |          |          | £ 191    | £ 225    | £ 303                 | £ 112    | £ 78                 | -1.1%    | £ 300    | -£ 3                   | -1%   |
| Planning               |       | £ -       | £ 620    | £ 1,130  | £ 2,650  | £ 2,650  | £ 3,889  | £ 903    | £ 790    | £ 4,325  | £ 1,435               | £ 645    | -£ 2,891             | 42.6%    | £ 2,500  | £ 1,065                | 74%   |
| VAT                    |       |           |          | £ 614    | £ 5,720  | £ 5,720  | £ 2,054  | £ 2,376  | £ 1,796  | £ 10,223 | £ 5,480               | £ 3,685  | -£ 4,743             | #DIV/0!  | £ -      | -£ 5,480               | -100% |
| S106 spend             |       |           | £ 3,164  | £ 3,476  | £ 3,115  | £ 3,115  | £ 142    | £ 1,289  | £ 401    |          | £ 6,051               | £ 5,650  | £ 6,051              | #DIV/0!  | £ -      | -£ 6,051               | -100% |
| TOTAL EXPENDITURE      |       | £ 20,255  | £ 33,484 | £ 25,529 | £ 56,180 | £ 56,180 | £ 41,696 | £ 35,333 | £ 32,796 | £ 67,011 | £ 56,783              | £ 23,819 | -£ 10,396            |          | £ 46,552 | -£ 10,231              | -189  |