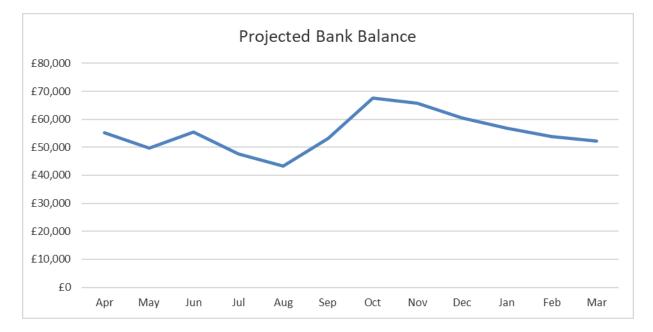

MMARY (Following list not conclusive)

- £4,450 Concrete Table Tennis Tables
- £3,390 CCTV Upgrade and annual maintenance
- £2,689 Annual Maintenance
- £2,499 Boardwalk repairs
- £1,870 Heath End playground repairs
- £1,795 Tree maintenance
- £1,500 St Thomas Church grant for heating
- £1,379 Insurance
- £820 Lectern for recreation ground
- £764 War Memorial and Eliot Cohen Stone cleaning
- £902 HALC membership
- £714 SID movement

- £615 SID movement
- £500 McKinnon for English School for Ukraine residents
- £500 St Martin's Guild Jubilee grant
- £540 Audit fees
- £537 Grass cutting
- £505 Boardwalk materials

# c. <u>CAPITAL STATEMENT EXECUTIVE SUMMARY</u>

- £9,837 S106 from 2019/20 for spend on Community Orchard

# 2. <u>CASHFLOW PROJECTIONS</u>

Including ring fenced projects in (c)



# 3. FISCAL YEAR COMPARED TO BUDGET

| INCOME In |   | Apr      |   |           |     |          |    |          |   |          |   |           |   |          |   |          |   |          |        |      |     |     |   |           |   |             |             |
|--------------------------------------------------------------------------------------------------------------------------------------------------------------------------------------------------------------------------------------------------------------------------------------------------------------------------------------------------------------------------------------------------------------------------------------------------------------------------------------------------------------------------------------------------